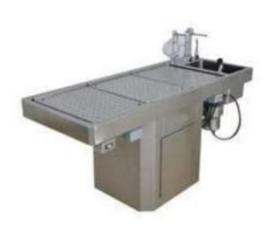

## VAV INSTRUMENTS (SAFE AND SECURE) AUTOPSY TABLE (POSTPARTUM)

The complete autopsy workstation is made of high grade Stainless Steel. The complete table is aesthetically designed by using state-of-the-art engineering, heavy gauge stainless steel and conveniences. The stainless steel table is mounted on stainless steel tubular stand. The autopsy table is scientifically designed for maximum efficiency. Approximate Overall Dimensions: 85"Length X 36"Width X 36"Height

(Top-to-bottom Heavy Gauge Stainless Steel)Eliminating iron and paint in the construction means a more durable, longer-lasting finish.

The top-to-bottom stainless steel construction will withstand the harshest conditions.

Sink is integrally constructed of 18-gauge stainless steel with rounded corners for easy cleaning.

Work surfaces are sloped to facilitate drainage into the extra large integral sink.

W switches are encased in a way to assure easy clean up.